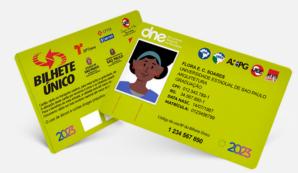

## What is the Bilhete de Estudante?

The **Bilhete de Estudante** (Student Ticket) is a prepaid card that can be used to pay for bus, train and subway tickets in the City of São Paulo.

And the best thing: this ticket allows students to have a **50% discount** on bus, train and subway tickets.