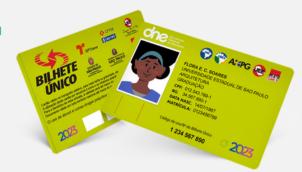

## What is the Bilhete de Estudante?

The **Bilhete de Estudante** (Student Ticket) is a prepaid card that can be used to pay for bus, train and subway tickets in the City of São Paulo.

And the best thing: this ticket allows students to have a **50% discount** on bus, train and subway tickets.