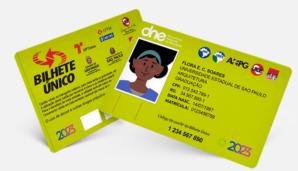

## What is the Bilhete de Estudante?

The **Bilhete de Estudante** (Student Ticket) is a prepaid card that can be used to pay for bus, train and subway tickets in the City of São Paulo.

And the best thing: this ticket allows students to have a **50% discount** on bus, train and subway tickets.