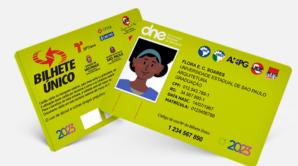

## What is the Bilhete de Estudante?

The **Bilhete de Estudante** (Student Ticket) is a prepaid card that can be used to pay for bus, train and subway tickets in the City of São Paulo.

And the best thing: this ticket allows students to have a **50% discount** on bus, train and subway tickets.