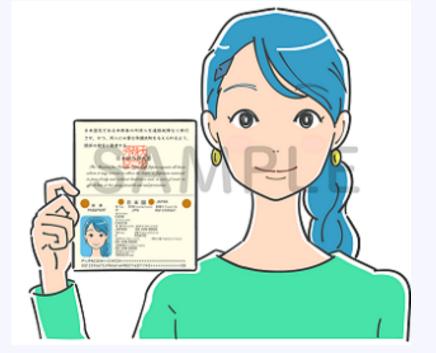

;

For more information, visit the website:

2

#### https://www.gov.br/pt-br/servicos/inscrever-no-cpf-no-exterior

### HOW TO APPLY FOR CPF IN BRAZIL?



- https://servicos.receita.fazenda.gov.br/Servicos/CPF/Inscri caoCpfEstrangeiro/default.asp
- 2 Send an email to **atendimentorfb.08@rfb.gov.br** containing:

A) CPF Request Form completed and signed

- B) Copy of your **passport's bio page**
- C) Copy of your **RNM** card or RNM protocol;

D) Take a ID selfie, where you hold your ID document (passport) next to your face

E) Fill out the **Fiscal declaration form** (link: <u>https://www.gov.br/receitafederal/pt-</u>

br/centrais-de-conteudo/formularios/cadastros/cpf-condicao-fiscal)

Note: In the body of the email, provide your complete address in Brazil

# EXAMPLES OF "ID SELFIE"









### **CREATED BY:**

Ms. Fernanda Samie Shoshi FAUUSP International Office

international.fau@usp.br

(Aug/2023)