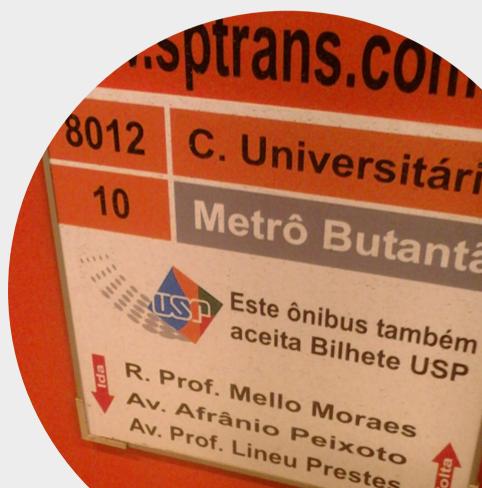

## Uses of the Cartão BUSP

Bus lines that accept BUSP run between the Butantã subway and USP:

Linha 8012-10

Linha 8022-10

Linha 8032-10

Lines route: https://puspc.usp.br/wp-

content/uploads/sites/159/2024/02/Design-sem-nome-2.png