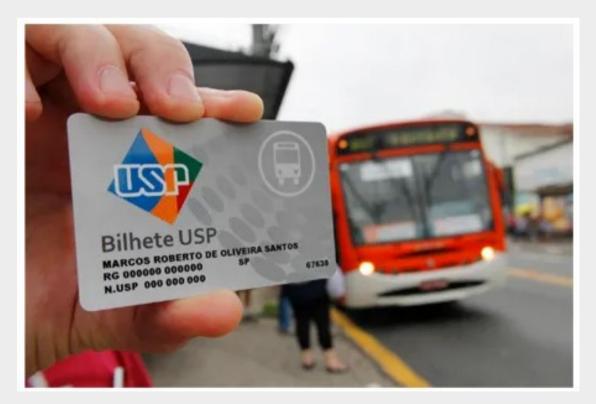

#### Cartão BUSP What is it?

BUSP is the acronym for "Bilhete USP". It is used to guarantee free travel on some bus lines that run within the USP campus.

# Cartão BUSP What is it?

BUSP only has a physical version.