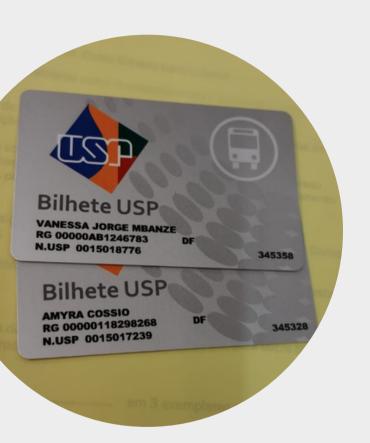

#### Cartão BUSP

From the beginning of the semester, you can come to the FAU international office to pick up your Card.

Note: notify us immediately if your BUSP card is lost or stolen