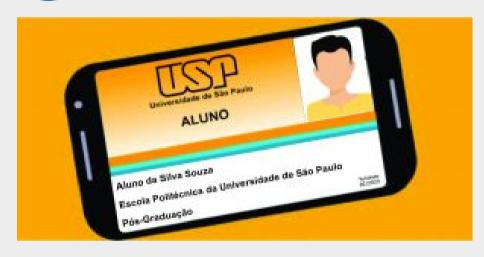

# Cartão USP What is it?

The USP card can be used in both its physical and digital versions

### Cartão USP Digital Version

Through the e-Card USP app you can use your digital USP Card. To log in, use your USP number and unique password.

Note: We previously emailed you a step-bystep guide to creating your unique password