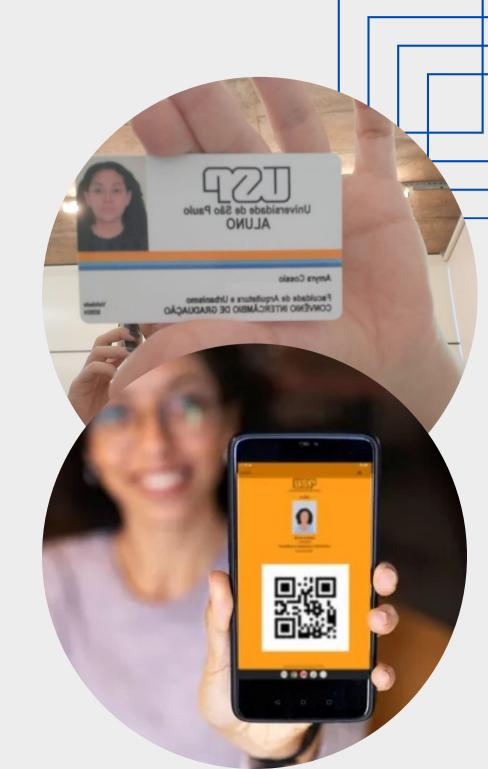

# Cartão USP What is it?

The USP card can be used in both its physical and digital versions

### Cartão USP Digital Version

Through the e-Card USP app you can use your digital USP Card. To log in, use your USP number and unique password.

Note: We previously emailed you a step-bystep guide to creating your unique password