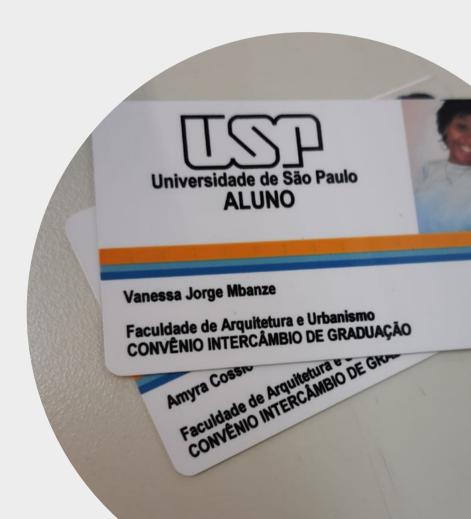

# Cartão USP What is it?

The USP card is the USP student identification card, and you as an exchange student, you have the right to a USP card.

## Cartão USP Physical Version

From the beginning of the semester, you can come to the FAU international office to pick up your Card.

Note: notify us immediately if your USP

card is lost or stolen