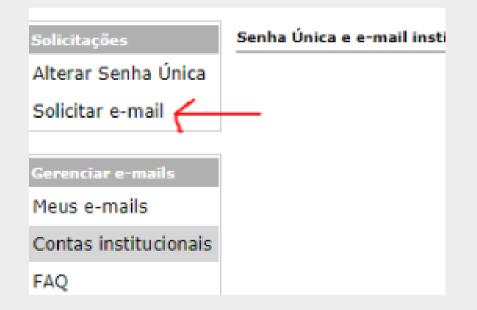

### E-mail @usp.br how to create?

1 - Access the ID USP Portal at <u>id.usp.br</u> and click on Enter.

2- Enter your USP Number and your unique password and click Enter 3 - In the left menu click

#### on SOLICITAR E-MAIL