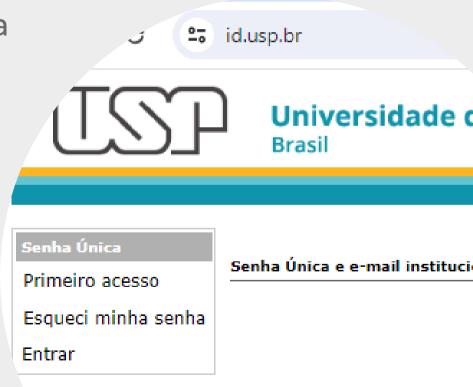

# Senha Única how to create?

1 - On the <u>ID.USP.BR</u> platform click on "**FIRST ACCESS**"

| Senha Única         |  |
|---------------------|--|
| Primeiro acesso     |  |
| Esqueci minha senha |  |
| Entrar              |  |